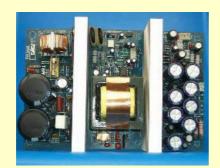

## SMPS/PFC 1500 - 1500W/3000W switch mode supply with PFC (provisional info)

| SMPS/PFC 1500 specs              |                    |
|----------------------------------|--------------------|
| Rated power                      | 1500W / 3000W      |
| Input voltage                    | 115V AC or 230V AC |
| Output voltage                   | 2 x 65V DC (*2)    |
| Aux output voltage               | 2x15V DC + 15V DC  |
| Operation                        | smps with pfc      |
| Max. output current              | 12A / 24A          |
| EMC filter, input                | on board           |
| EMC filter, output               | Yes                |
| Overtemp protect.                | Yes                |
| Soft start                       | Yes                |
| Overcurrent protect.             | Yes                |
| Remote power on/off              | Yes                |
| Fan supply + control             | Yes                |
| Dimensions                       | 210 x 140 x 56mm   |
| Heatsink                         | on board           |
| Available as sample              | oct 2006           |
| Available as OEM design          | Ask us             |
| (*2) other voltages upon request |                    |